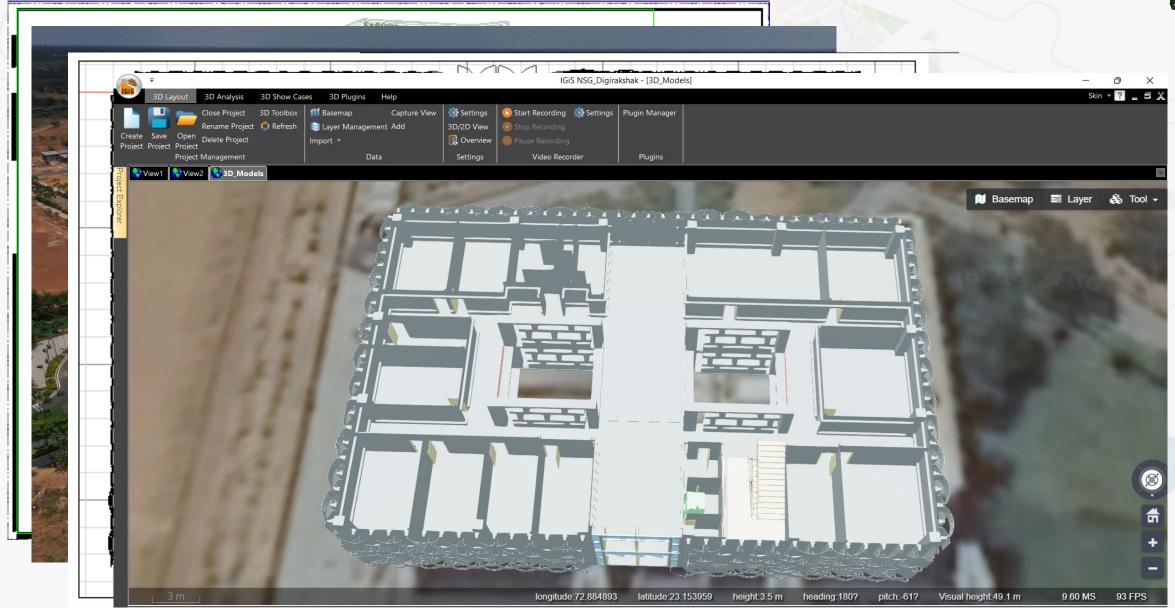

vey for 3D Model Generation                                                                                                          |
| Floor<br>Plan/Blue<br>Prints      | Floor plan/blue prints for CAD model preparation for indoor mapping                                                                                              |
| 2D/3D GIS<br>Platform             | Model visualization and analysis                                                                                                                                 |
| Enterprise<br>Web GIS<br>Platform | Dissemination of model and data Analytics output over the Web and Mobile for the communication/guidance of ground combat team with command & control centre team |



# IGIS IMPLEMENTATION CASE STUDY - NSG & RRU (Models)







# IGIS IMPLEMENTATION CASE STUDY - NSG & RRU (Tactical Planning)





# IGIS IMPLEMENTATION CASE STUDY - NSG & RRU (Tactical Planning)







# IGiS IMPLEMENTATION CASE STUDY - NSG & RRU (Tactical Planning)





Fly Around

# IGIS IMPLEMENTATION CASESTUDY - NSG & RRU (Tactical Planning)





# IGIS IMPLEMENTATION CASESTUDY - NSG & RRU (Response)







# THANK YOU



10TH Floor, Swati Clover, Near Shilaj Circle, S.P. Ring Road, Shilaj, Ahmedabad – 380 054, Gujarat.

[P] +91 79 46023912[E] hello@sgligis.com[W] www.sgligis.com

Follow us @sgligis