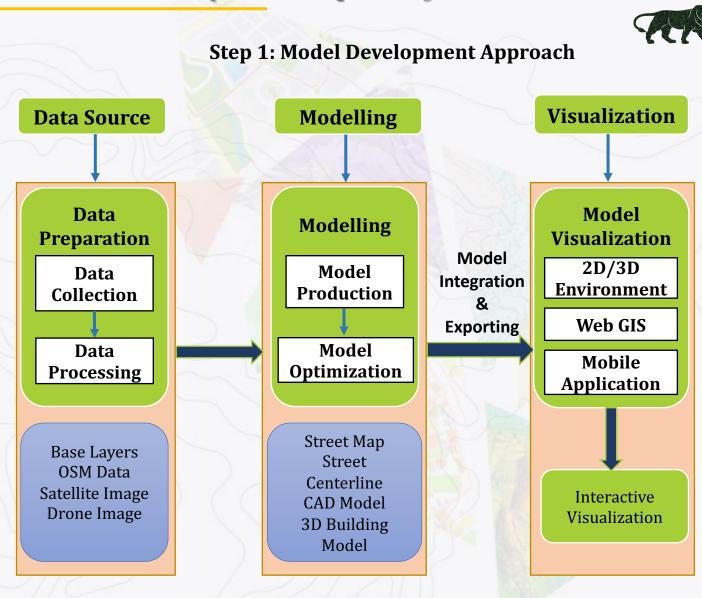

# IGIS IMPLEMENTATION CASE STUDY - NSG & RRU (Pre-Requisite)

| Geospatial<br>Tools               | Description                                                                                                                                                      |
|-----------------------------------|------------------------------------------------------------------------------------------------------------------------------------------------------------------|
| GIS                               | Base layers such as OSM Map, google satellite data, Street map, parcel information, street centerlines for regional mapping                                      |
| Remote<br>Sensing                 | Satellite imagery, Drone survey for 3D Model Generation                                                                                                          |
| Floor<br>Plan/Blue<br>Prints      | Floor plan/blue prints for CAD model preparation for indoor mapping                                                                                              |
| 2D/3D GIS<br>Platform             | Model visualization and analysis                                                                                                                                 |
| Enterprise<br>Web GIS<br>Platform | Dissemination of model and data Analytics output over the Web and Mobile for the communication/guidance of ground combat team with command & control centre team |

# IGIS IMPLEMENTATION CASE STUDY - NSG & RRU (Models)