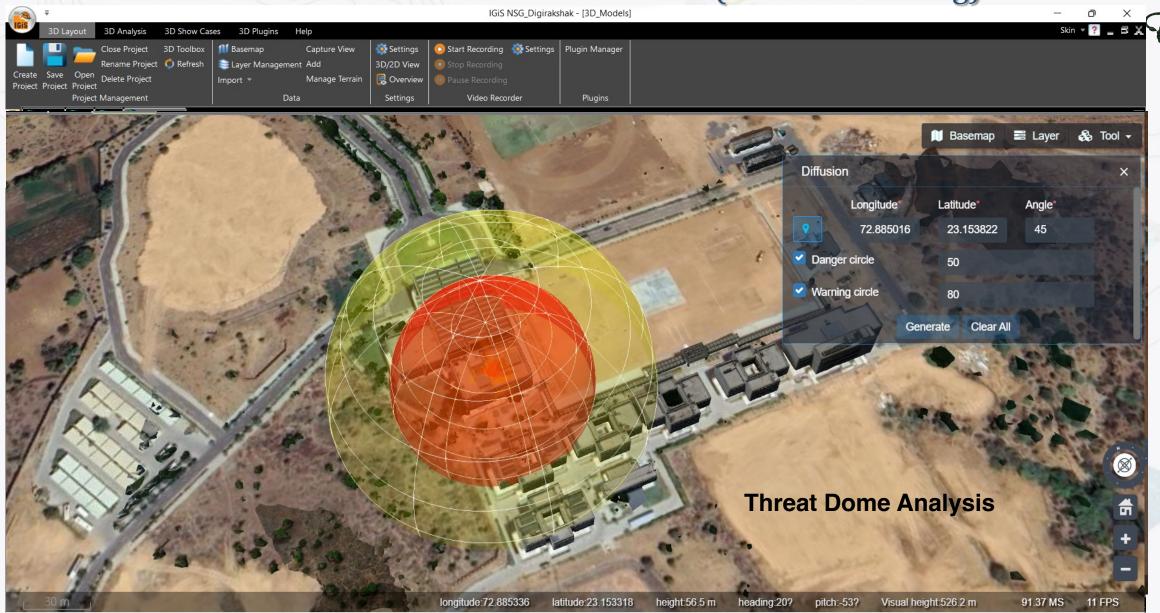

|
| 2D/3D GIS<br>Platform             | Model visualization and analysis                                                                                                                                 |
| Enterprise<br>Web GIS<br>Platform | Dissemination of model and data Analytics output over the Web and Mobile for the communication/guidance of ground combat team with command & control centre team |



# IGIS IMPLEMENTATION CASE STUDY - NSG & RRU (Models)







# IGIS IMPLEMENTATION CASE STUDY - NSG & RRU (Tactical Planning)





# IGIS IMPLEMENTATION CASE STUDY - NSG & RRU (Tactical Planning)







# IGiS IMPLEMENTATION CASE STUDY - NSG & RRU (Tactical Planning)





Fly Around

# IGIS IMPLEMENTATION CASESTUDY - NSG & RRU (Tactical Planning)





# IGIS IMPLEMENTATION CASESTUDY - NSG & RRU (Response)







# THANK YOU



10TH Floor, Swati Clover, Near Shilaj Circle, S.P. Ring Road, Shilaj, Ahmedabad – 380 054, Gujarat.

[P] +91 79 46023912[E] hello@sgligis.com[W] www.sgligis.com

Follow us @sgligis