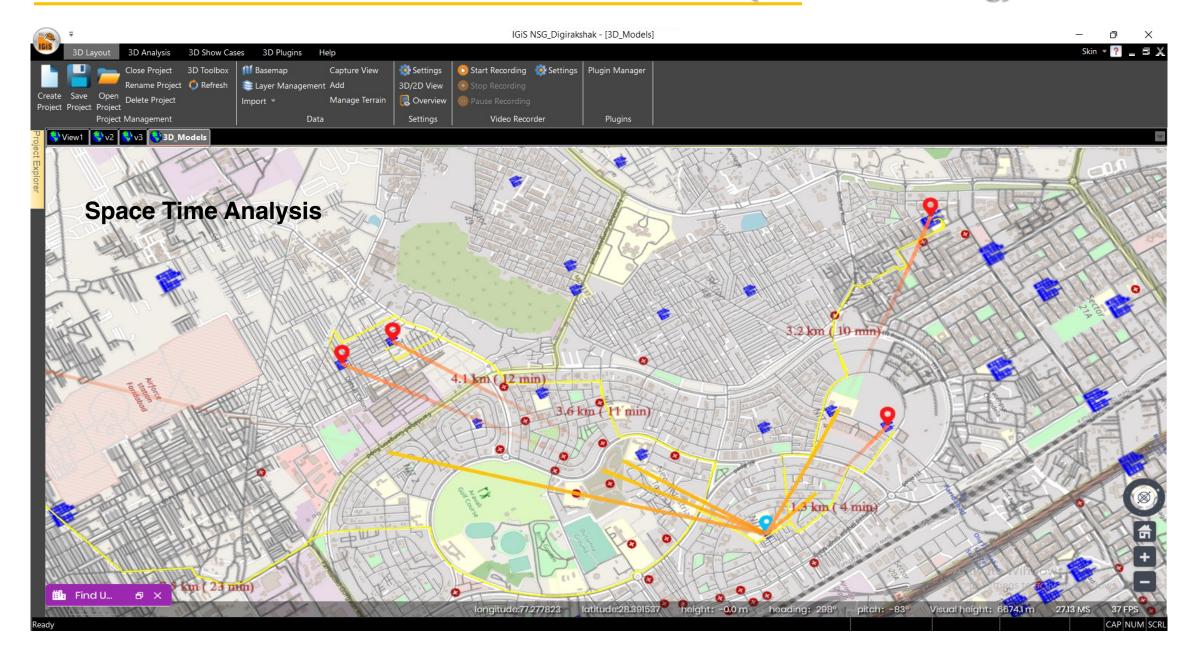

|
| Floor<br>Plan/Blue<br>Prints      | Floor plan/blue prints for CAD model preparation for indoor mapping                                                                                              |
| 2D/3D GIS<br>Platform             | Model visualization and analysis                                                                                                                                 |
| Enterprise<br>Web GIS<br>Platform | Dissemination of model and data Analytics output over the Web and Mobile for the communication/guidance of ground combat team with command & control centre team |



# IGIS IMPLEMENTATION CASE STUDY - NSG & RRU (Models)







# IGIS IMPLEMENTATION CASE STUDY - NSG & RRU (Tactical Planning)





# IGIS IMPLEMENTATION CASE STUDY - NSG & RRU (Tactical Planning)







# IGiS IMPLEMENTATION CASE STUDY - NSG & RRU (Tactical Planning)





Fly Around

# IGIS IMPLEMENTATION CASESTUDY - NSG & RRU (Tactical Planning)





# IGIS IMPLEMENTATION CASESTUDY - NSG & RRU (Response)







# THANK YOU



10TH Floor, Swati Clover, Near Shilaj Circle, S.P. Ring Road, Shilaj, Ahmedabad – 380 054, Gujarat.

[P] +91 79 46023912[E] hello@sgligis.com[W] www.sgligis.com

Follow us @sgligis