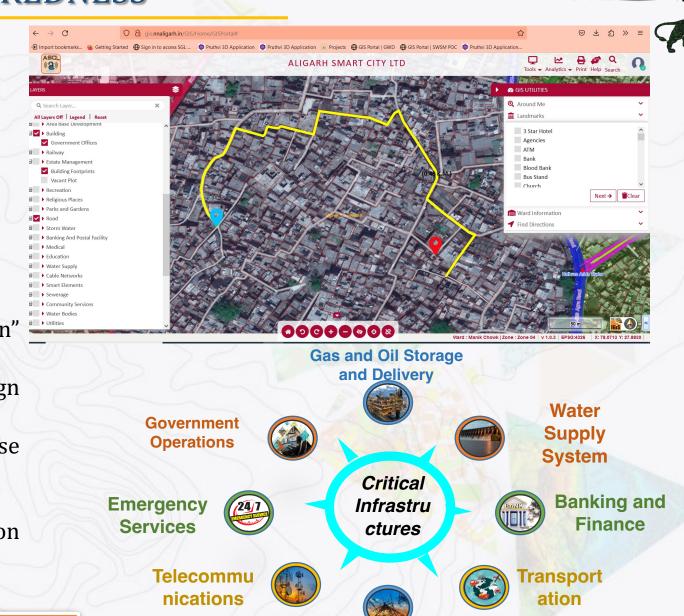

ce Utilisation & Seamless Information Sharing

# GIS IMPLEMENTATION: MONITORING / SURVEILLANCE













**COMMAND CONTROL CENTER** 

MAPPING, INTELLIGENCE, SURVEILLANCE & RECONNAISSANCE

**Integrated GIS Based Solution for Mapping / Monitoring / Survilleance** 

# **GIS IMPLEMENTATION: PREPAREDNESS**



# **Common Operational Picture (COP):**

Common Platform for Spatial & Non-Spatial Data.

- Situational Awareness
- Data Fusion
- Command and Control
- Incident Management

## **Risk Management & Trend Analysis**

- Facility Characterization- "Peeling the Onion' Approach
- Threat Analysis "Targeting" or DBT (Design Based Threat)
- Policy & Process Analysis "Enterprise Approach/Systems"
- Crime Mapping and Analysis
- System Effectiveness (Physical Protection Systems-PPS & Surveillance)



**Electrical Energy** 

# GIS IMPLEMENTATION: RESPONSE & MITIGATION



### **Actionable Insights - Step 1**

- Terrorist / Terror Group Surveillance
- Special Reconnaissance
- Intelligence gathering and visualization
- Contingency Planning
- Timely decision support
- Real-time management of field operations
- Accuracy of rapid response
- Development of training & combat plans
- Area assessment Terrain, layout, location etc.
- Monitoring of potential targets
- Geospatial Intelligence (GEOINT)

# **Step 2: Tactically Response Application**



### Includes:

- General Site Characteristics
- Impact Estimates
- Threat Definition
- Key Staff Contacts (24/7 Contacts)
- Site Population Statistics
- Site Security Characterization (PPS, Access
   Control, Lighting, Surveillance, Route Analysis