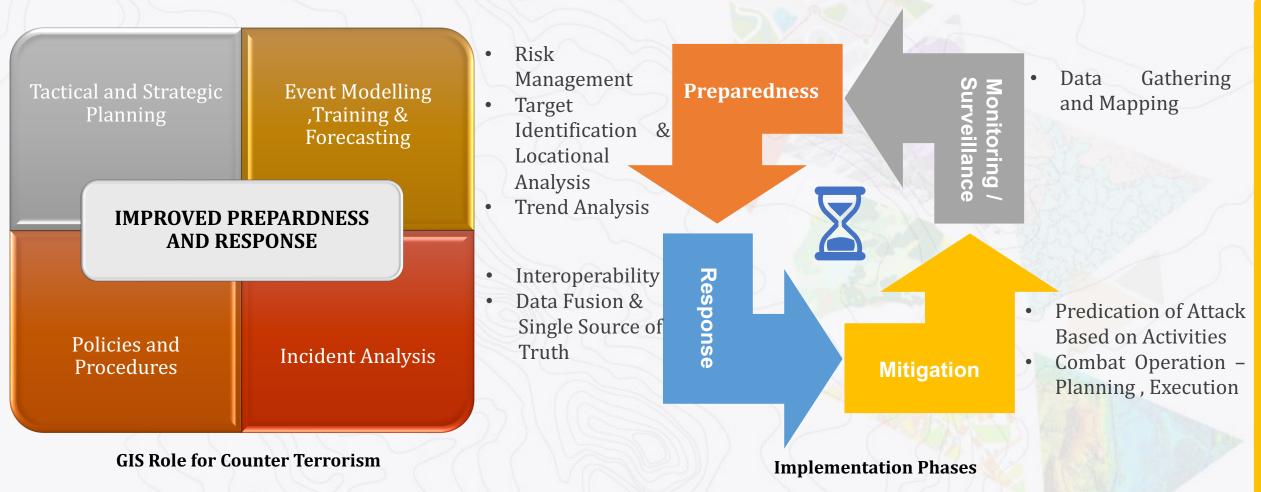

# **COUNTER TERRORISM STRATEGY: GIS ROLE**

Better Situational Awareness, Faster Response, Efficient Resource Utilisation & Seamless Information Sharing

# GIS IMPLEMENTATION: MONITORING / SURVEILLANCE

**COMMAND CONTROL CENTER** 

MAPPING, INTELLIGENCE, SURVEILLANCE & RECONNAISSANCE

**Integrated GIS Based Solution for Mapping / Monitoring / Survilleance** 

# **GIS IMPLEMENTATION: PREPAREDNESS**

## **Risk Management & Trend Analysis**

- Facility Characterization- "Peeling the Onion' Approach
- Threat Analysis "Targeting" or DBT (Design Based Threat)
- Policy & Process Analysis "Enterprise Approach/Systems"
- Crime Mapping and Analysis
- System Effectiveness (Physical Protection Systems-PPS & Surveillance)

# GIS IMPLEMENTATION: RESPONSE & MITIGATION

### **Actionable Insights - Step 1**

- Terrorist / Terror Group Surveillance
- Special Reconnaissance
- Intelligence gathering and visualization
- Contingency Planning
- Timely decision support
- Real-time management of field operations
- Accuracy of rapid response
- Development of training & combat plans
- Area assessment Terrain, layout, location etc.
- Monitoring of potential targets
- Geospatial Intelligence (GEOINT)