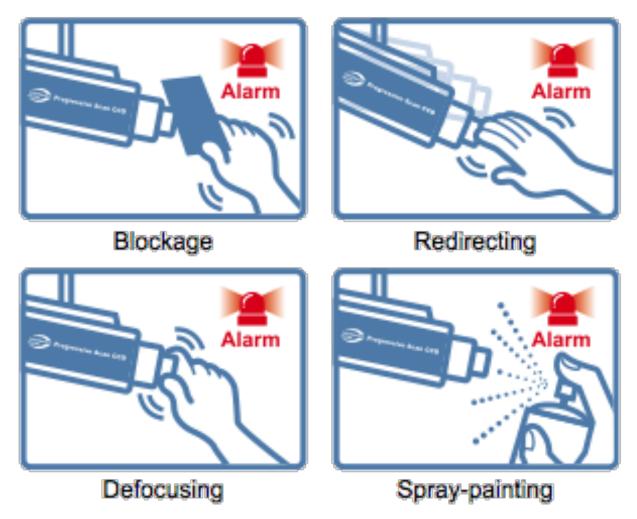

#### **Camera Tampering Detection**

This feature protects the camera from physical tampering by sending alert to the concern department