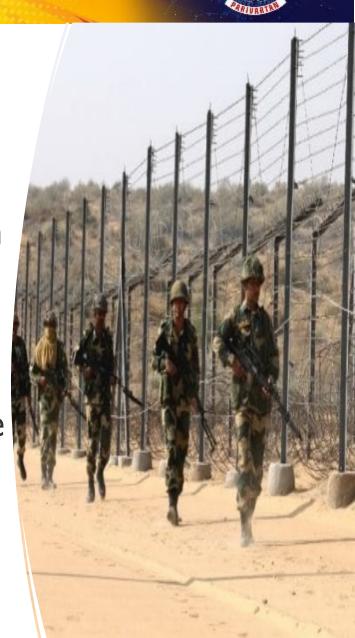

## Technology Currently Used Globally

- **1. Physical Barriers** Physical barriers include border walls and fences, such as the barriers built along the 1,954-mile Mexico-US border
- 2. Cargo Scanners Using modern sensors, border agents can detect contraband through minute changes in air pressure
- 3. Border Surveillance Technology to Track People in Remote Areas Border patrol agents rely on various connected electronic surveillance technologies to track people in border areas.
- **4. Biometric Identification Devices** using physical characteristics to identify people crossing borders

#### What's New!

Technological advancements enabling "smart" or "virtual" border walls. Integrating data collected by advanced cameras, sensors, biometric identification devices, and other detection system