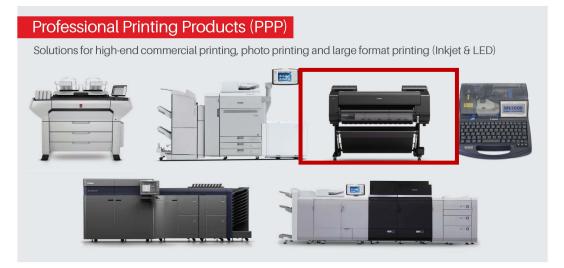

#### Canon Precise Large Format Print

Text and line drawings with clear boundaries and negligible bleeding

**Accuracy +/- 0.1 %** 

Very Fine Line 0.02 mm thickness

Improved water resistance and Vivid color expression

**Higher Precision** 

**Higher Efficiency** 

**Higher Productivity** 