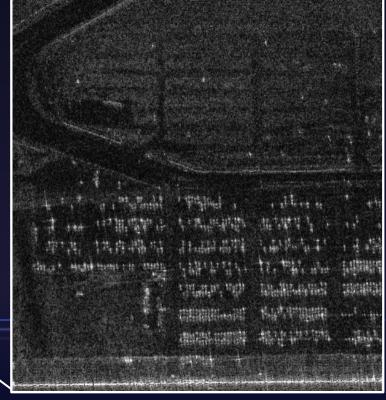

### SPARKS, NEVADA Industrial production - Tesla Gigafactory

FOOTPRINT

16 km<sup>2</sup>

#### **COLLECT PARAMETERS**

Thursday, February 2, 2023 5:22:34 AM - 5:22:34 AM UTC

RESOLUTION 0.5 m

INCIDENCE SLANT RANGE 668.9 km

SATELLITE ID UMBRA\_05

TARGET AZIMUTH 265.66°

SQUINT POLARIZATION -4.84°