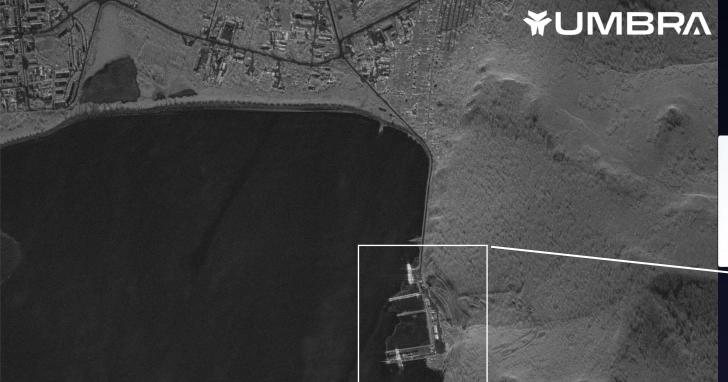

# KAMCHATKA, RUSSIA Rybachiy Submarine Missile Loading Docks

#### **COLLECT PARAMETERS**

**CAPTURE WINDOW** 

Tuesday, March 7, 2023 12:10:42 AM - 12:10:42 AM UTC

**SPOTLIGHT** 

RESOLUTION 0.5 m INCIDENCE

49.28°

16 km<sup>2</sup> **SLANT RANGE** 775.0 km

FOOTPRINT

SATELLITE ID UMBRA\_04 SQUINT

TARGET AZIMUTH 291.08° POLARIZATION

-1.17°