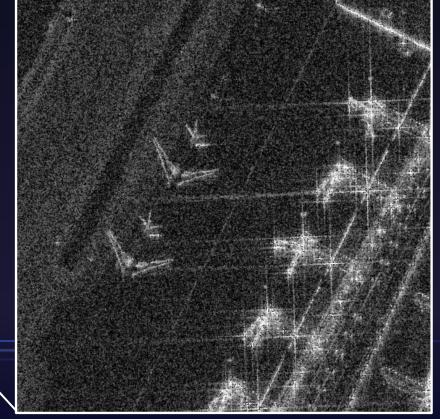

## KAMCHATKA, RUSSIA Rybachiy Submarine Base

#### **COLLECT PARAMETERS**

**CAPTURE WINDOW** 

Monday, March 6, 2023 11:54:21 PM - 11:54:21 PM UTC

SPOTLIGHT

GRAZING

59.18°

RESOLUTION 0.5 m FOOTPRINT
16 km²

UMBRA\_05

TARGET AZIMUTH 308.17°

INCIDENCE SLANT RANGE SQUINT POLARIZATION 32.47° 608.5 km -1.29° VV