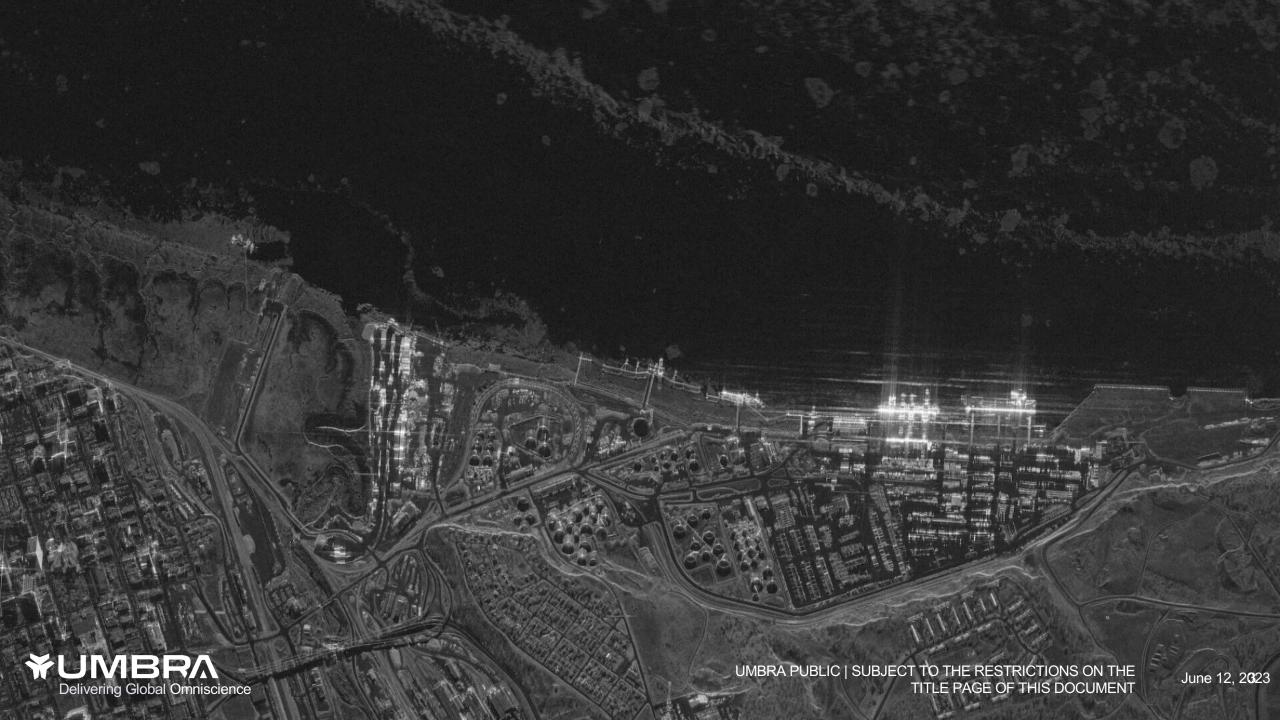

### SPARKS, NEVADA Industrial production - Tesla Gigafactory

FOOTPRINT

16 km<sup>2</sup>

#### **COLLECT PARAMETERS**

Thursday, February 2, 2023 5:22:34 AM - 5:22:34 AM UTC

RESOLUTION 0.5 m

INCIDENCE SLANT RANGE 668.9 km

SATELLITE ID UMBRA\_05

TARGET AZIMUTH 265.66°

SQUINT POLARIZATION -4.84°