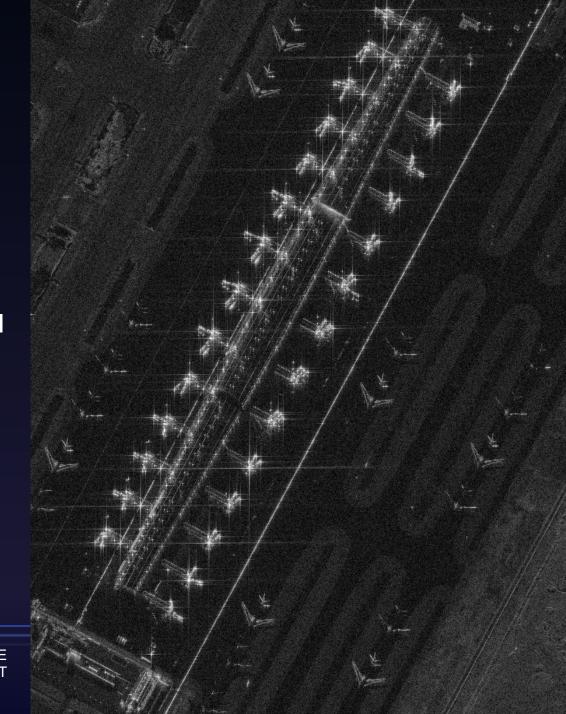

## SUVARNABHUMI AIRPORT, THAILAND

#### **COLLECT PARAMETERS**

**CAPTURE WINDOW** 

Wednesday, February 1, 2023 3:05:26 AM - 3:05:26 AM UTC

MODE

RESOLUTION 0.5 m FOOTPRINT
16 km²

SPOTLIGHT SATELLITE ID

TARGET AZIMUTH

GRAZING 59.97°

UMBRA\_04 INCIDENCE 30.02°

SLANT RANGE 593.5 km

281.83°

SQUINT -1.69°

POLARIZATION

VV