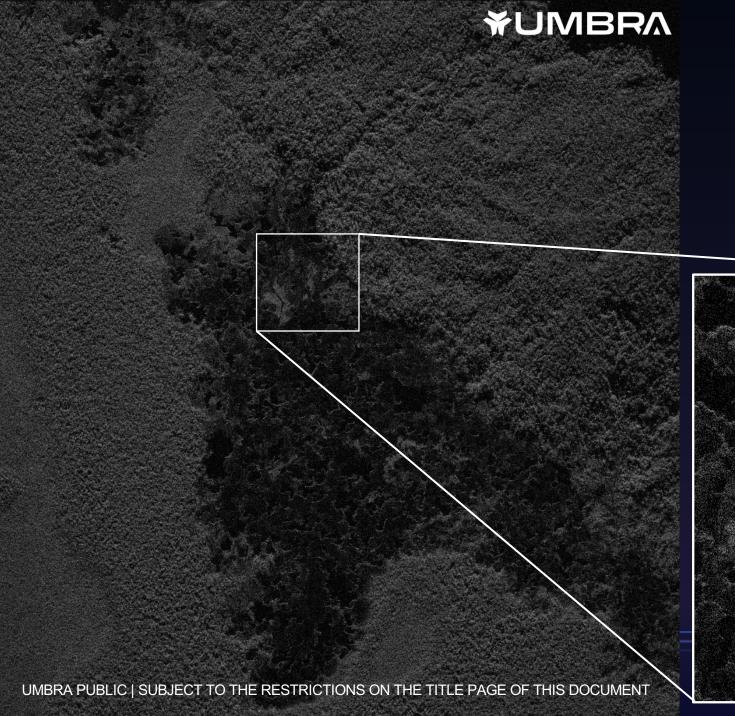

# YAPACANA NATIONAL PARK Illegal deforestation and mining

#### **COLLECT PARAMETERS**

**CAPTURE WINDOW** 

Friday, February 3, 2023 1:42:03 PM - 1:42:03 PM UTC

MODE SPOTLIGHT RESOLUTION
1 m

FOOTPRINT
16 km²

SPOTLIGHT
SATELLITE ID

TARGET AZIMUTH

GRAZING 42.94°

UMBRA\_05
INCIDENCE
47.03°

SLANT RANGE 734.4 km

SQUINT -1.15°

POLARIZATION

VV

**INCIDENCE** 

44.71°

**GRAZING** 