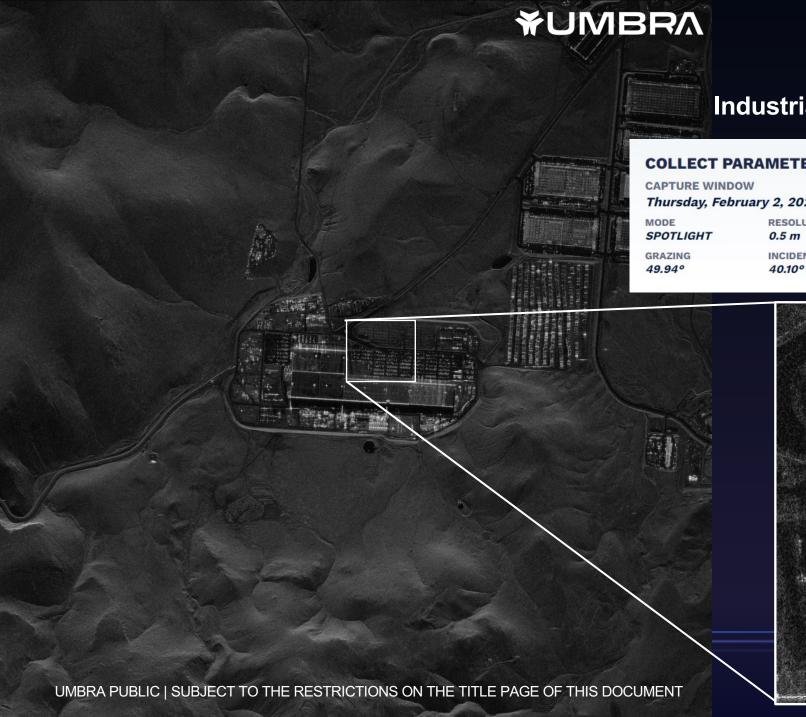

### SPARKS, NEVADA Industrial production - Tesla Gigafactory

FOOTPRINT

16 km<sup>2</sup>

#### **COLLECT PARAMETERS**

Thursday, February 2, 2023 5:22:34 AM - 5:22:34 AM UTC

RESOLUTION 0.5 m

INCIDENCE SLANT RANGE 668.9 km

SATELLITE ID UMBRA\_05

TARGET AZIMUTH 265.66°

SQUINT POLARIZATION -4.84°