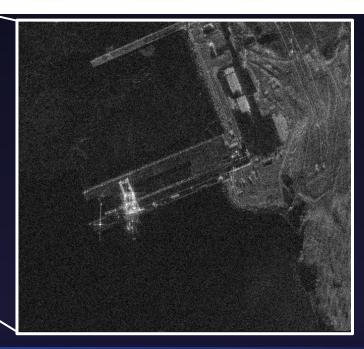

## KAMCHATKA, RUSSIA Rybachiy Submarine Base

#### **COLLECT PARAMETERS**

**CAPTURE WINDOW** 

Monday, March 6, 2023 11:54:21 PM - 11:54:21 PM UTC

SPOTLIGHT

GRAZING

59.18°

RESOLUTION 0.5 m FOOTPRINT
16 km²

UMBRA\_05

TARGET AZIMUTH 308.17°

INCIDENCE SLANT RANGE SQUINT POLARIZATION 32.47° 608.5 km -1.29° VV