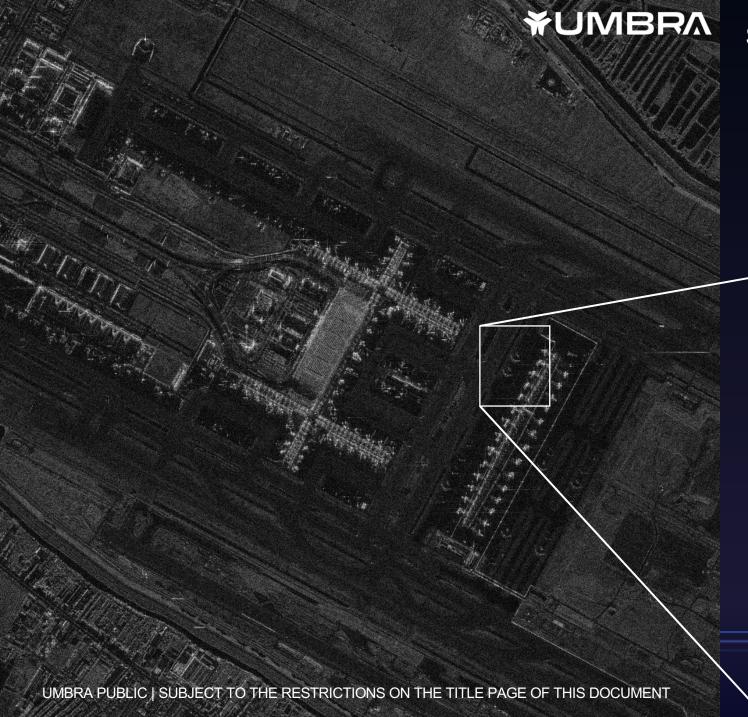

## SUVARNABHUMI AIRPORT, THAILAND

#### **COLLECT PARAMETERS**

**CAPTURE WINDOW** 

Wednesday, February 1, 2023 3:05:26 AM - 3:05:26 AM UTC

MODE

RESOLUTION 0.5 m FOOTPRINT
16 km²

SPOTLIGHT SATELLITE ID

TARGET AZIMUTH

GRAZING 59.97°

UMBRA\_04 INCIDENCE 30.02°

SLANT RANGE 593.5 km

281.83°

SQUINT -1.69°

POLARIZATION

VV